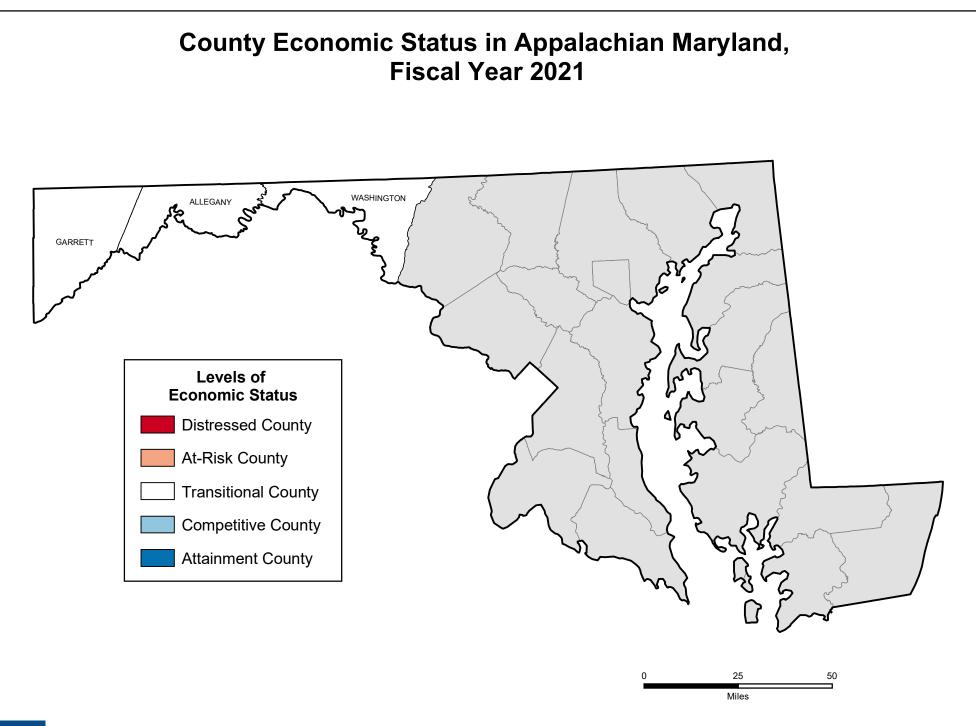

## County Economic Status and Number of Distressed Areas in Appalachian Maryland, Fiscal Year 2021

Counties in **Bold** Contain Distressed Areas

| County     | Economic<br>Status | Number of<br>Distressed<br>Areas |
|------------|--------------------|----------------------------------|
| Allegany   | Transitional       | 3                                |
| Garrett    | Transitional       |                                  |
| Washington | Transitional       | 8                                |