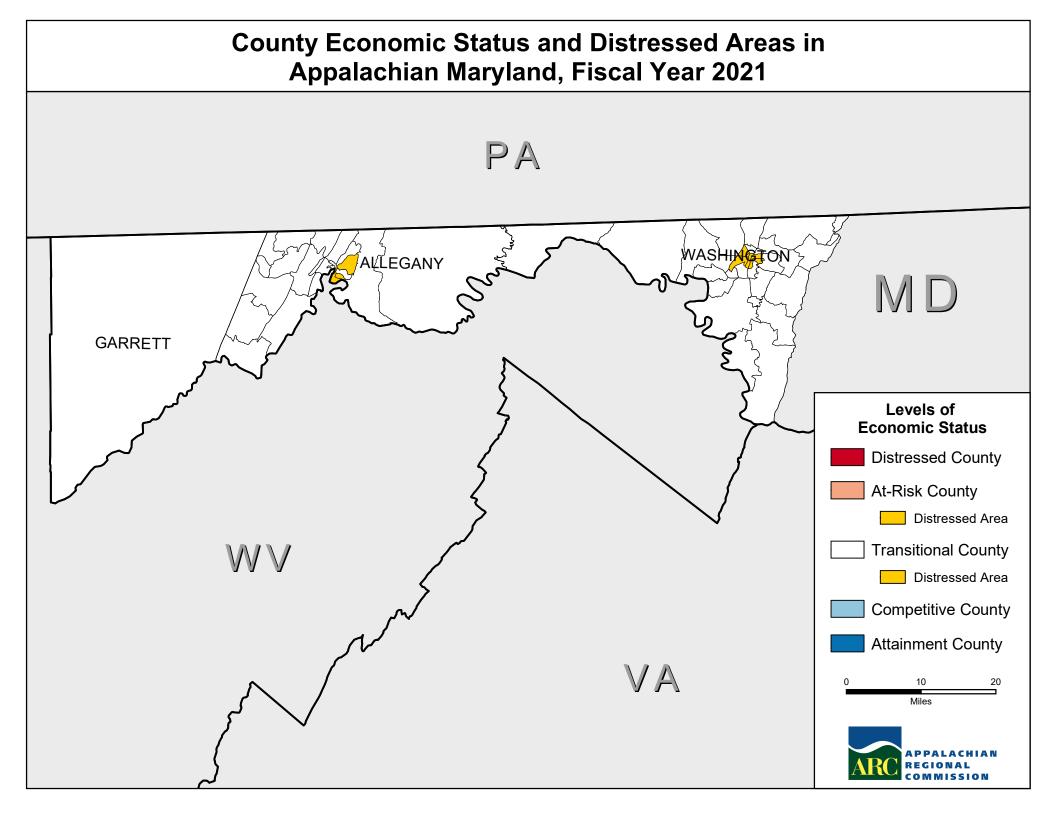

## County Economic Status and Number of Distressed Areas in Appalachian Maryland, Fiscal Year 2021

Counties in **Bold** Contain Distressed Areas

| County     | Economic<br>Status | Number of<br>Distressed<br>Areas |
|------------|--------------------|----------------------------------|
| Allegany   | Transitional       | 3                                |
| Garrett    | Transitional       |                                  |
| Washington | Transitional       | 8                                |

## Distressed Areas in Appalachian Maryland, Fiscal Year 2021

| County     | Census Tract<br>ID Number |
|------------|---------------------------|
| Allegany   | 5                         |
| Allegany   | 7                         |
| Allegany   | 8                         |
| Washington | 3.01                      |
| Washington | 3.02                      |
| Washington | 4                         |
| Washington | 5                         |
| Washington | 6.01                      |
| Washington | 7                         |
| Washington | 8                         |
| Washington | 9                         |