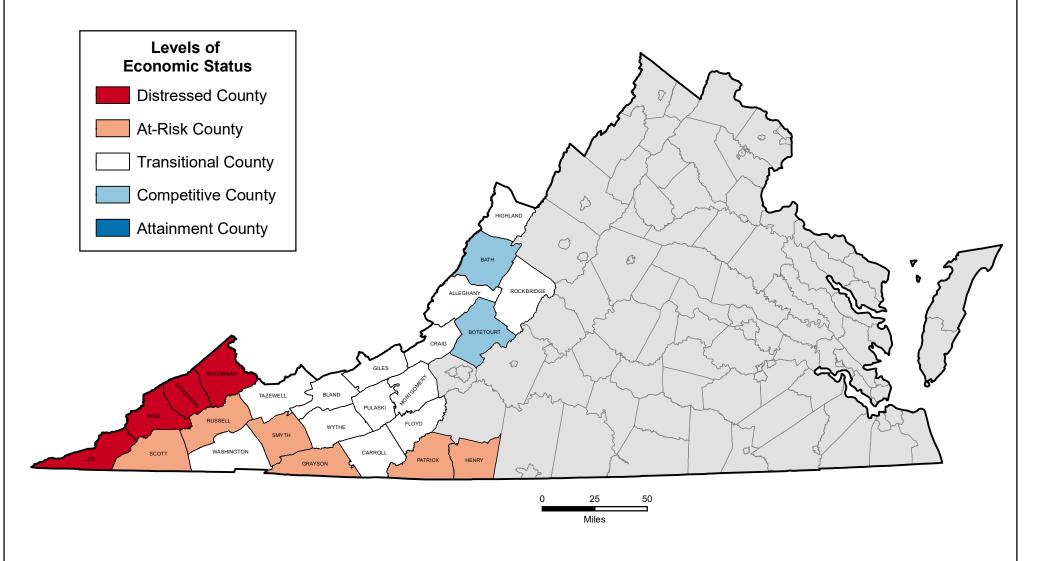

## County Economic Status in Appalachian Virginia, Fiscal Year 2021

## County Economic Status and Number of Distressed Areas in Appalachian Virginia, Fiscal Year 2021

Counties in **Bold** Contain Distressed Areas

| County                                           | Economic<br>Status | Number of<br>Distressed<br>Areas |
|--------------------------------------------------|--------------------|----------------------------------|
| Alleghany (+ Covington city)                     | Transitional       | 2                                |
| Bath                                             | Competitive        |                                  |
| Bland                                            | Transitional       |                                  |
| Botetourt                                        | Competitive        |                                  |
| Buchanan                                         | Distressed         |                                  |
| Carroll (+ Galax city)                           | Transitional       | 2                                |
| Craig                                            | Transitional       |                                  |
| Dickenson                                        | Distressed         |                                  |
| Floyd                                            | Transitional       |                                  |
| Giles                                            | Transitional       |                                  |
| Grayson                                          | At-Risk            | 3                                |
| Henry (+ Martinsville city)                      | At-Risk            | 8                                |
| Highland                                         | Transitional       |                                  |
| Lee                                              | Distressed         |                                  |
| Montgomery (+ Radford city)                      | Transitional       |                                  |
| Patrick                                          | At-Risk            |                                  |
| Pulaski                                          | Transitional       |                                  |
| Rockbridge (+ Buena Vista city + Lexington city) | Transitional       |                                  |
| Russell                                          | At-Risk            | 4                                |
| Scott                                            | At-Risk            | 2                                |
| Smyth                                            | At-Risk            | 2                                |
| Tazewell                                         | Transitional       | 1                                |
| Washington (+ Bristol city)                      | Transitional       | 2                                |
| Wise (+ Norton city)                             | Distressed         |                                  |
| Wythe                                            | Transitional       |                                  |